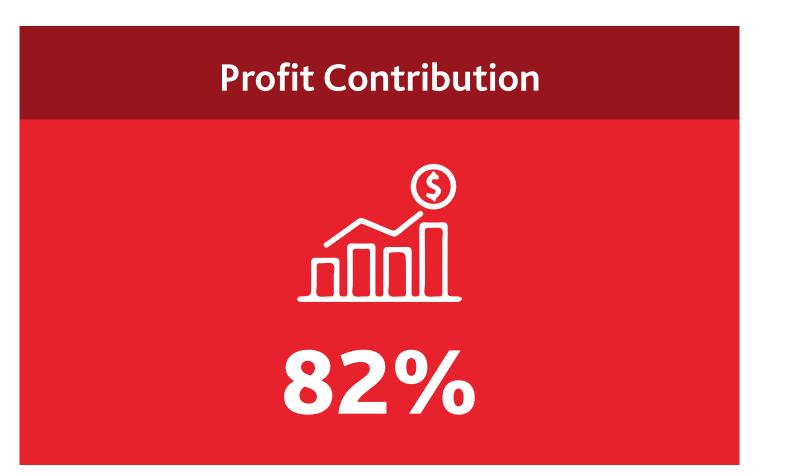

# Audited Financial Results December 2023 (Kes)

## **MISSION**

Our mission is to deliver positive impact to society through lasting solutions by engaging planet, people and profit to create shared value for our stakeholders.

I&M Bank contributes 2% of Profit Before Tax (PBT) to the Foundation.